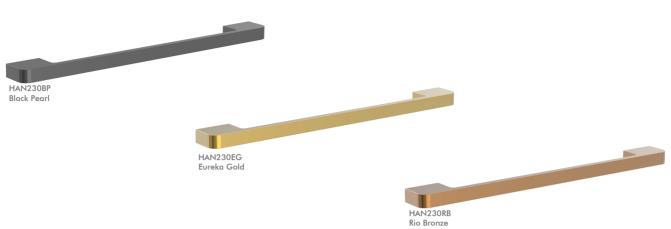

## HAN230 Zomodo PVD Handle 180mm

| Specifications    |                     |  |
|-------------------|---------------------|--|
| Description       | PVD Kitchen Handle  |  |
| Overall Sink Size | 230mm x 23mm        |  |
|                   |                     |  |
| Material          | Stainless steel 304 |  |
|                   |                     |  |
| Installation      |                     |  |
| Fixings           | Screws Included     |  |
| Template          | N/A                 |  |
|                   |                     |  |
|                   |                     |  |
|                   |                     |  |
|                   |                     |  |
|                   |                     |  |
|                   |                     |  |
|                   |                     |  |
|                   |                     |  |
|                   |                     |  |