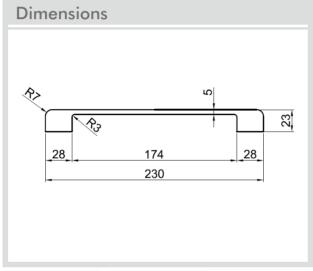

| Specifications    |                     |  |
|-------------------|---------------------|--|
| Description       | PVD Kitchen Handle  |  |
| Overall Sink Size | 230mm x 23mm        |  |
|                   |                     |  |
| Material          | Stainless steel 304 |  |
|                   |                     |  |
| Installation      |                     |  |
| Fixings           | Screws Included     |  |
| Template          | N/A                 |  |
|                   |                     |  |
|                   |                     |  |
|                   |                     |  |
|                   |                     |  |
|                   |                     |  |
|                   |                     |  |
|                   |                     |  |
|                   |                     |  |
|                   |                     |  |